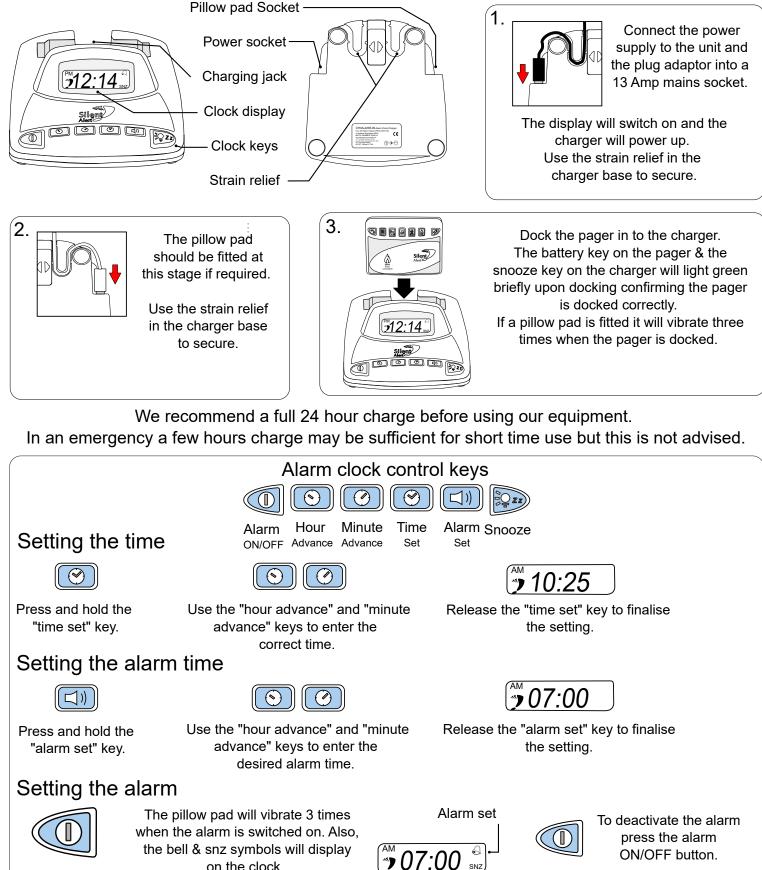

### Quick start guide CH3A-2205-IN Alarm clock charger

## Quick start guide CH3A-2205-IN

Alarm clock charger

# Silent